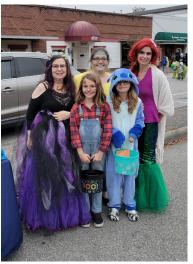

## HALLOWEEN AT THE LIBRARY

**Happy Halloween** – On October 31, Batesburg-Leesville Branch Library's Angie Brooks (branch librarian), Karyn Myers and Megan Ricard (library assistants III) dressed up as Ariel, Ursula and Flounder respectively. They attended the Halloween on Main event and gave out candy to over **600** people over the course of the evening.