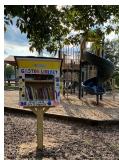

Little Free Libraries – All ten branches built, decorated and donated little free libraries to their communities thanks to a grant provided by South Carolina State Library and funded by Institute of Museum and Library Services. Gaston Branch Library's teens worked on their little free library on July 18. After meeting with the Gaston Town Council, it was placed at Town of Gaston Park.