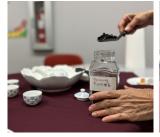

Chinese Tea House – Lin Ko brought the relaxing atmosphere of a traditional Chinese tea house to multiple branches this summer. On July 27, patrons sampled delicious teas and learned about their health benefits at Chapin Branch Library.