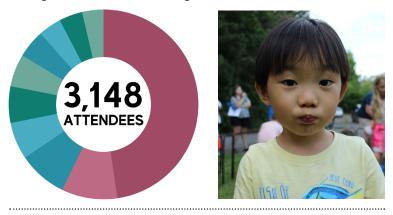

## SUMMMER READING: ALL TOGETHER NO

Kickoff Parties – June 1 marked the start of our annual Summer Reading Program. This year's theme — All Together Now — encourages a message of friendship, kindness and unity. All ten branches celebrated this theme during their kickoffs for a grand total of 3,148 attendees.