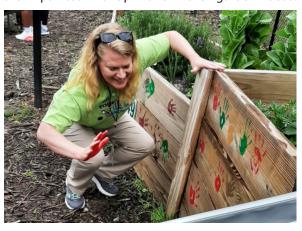

Community Garden - On May 20, Irmo Branch Library's Holly Wessinger (library assistant III) attended the opening of Green Iceberg Community Garden at Rawls Creek Park. Families enjoyed the storywalk featuring Planting a Rainbow by Lois Ehlert, a permanent exhibit at the garden. Attendees were encouraged to place their painted handprint on the garden beds.