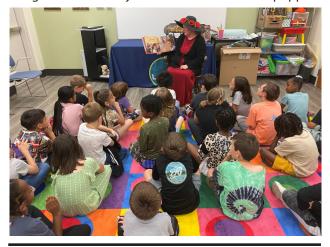

**Storytime** – South Congaree-Pine Ridge Branch Library had a special guest during their storytime on May 22. Cherise Saraceni from the Auxiliary for the American Legion Association read *The Poppy Lady* by Barbara Elizabeth Walsh. Afterwards, the second grade class from Congaree Elementary School made their own poppies.