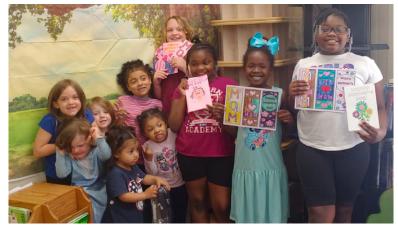

## THE LIBRARY IN BLOOM

Mother's Day - Swansea Branch Library's Cindy Nowak (library assistant III) put together Kid Zone: Mother's Day on May 8. The children made cards, bookmarks and colorful tissue paper luminaries for their wonderful moms.