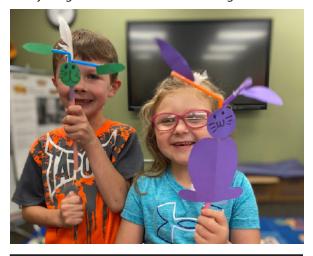

Art Show – Local artist Candace Thibeault held an art show at Gilbert-Summit Branch Library on May 4. She displayed over 50 pieces of art work that her students created to the over **75** attendees.

May the Fourth - The branches celebrated Star Wars Day with style. Chapin Branch Library had loads of galactic fun snacking on lightsaber popsicles and creating Yoda ears, Grogu puppets and R2D2 art.