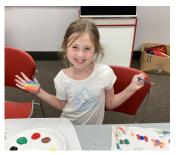

On May 11, Chapin Branch Library's Katy Brown (library assistant III) held *Kid Zone: Mother's Day.* The elementary school kids made beautiful rainbow art on cloth canvases for their special moms.

**Community** – On May 13, Batesburg-Leesville Branch Library's Megan Ricard (library assistant III) was in attendance for the town's iconic South Carolina Poultry Festival with library goodies and a prize wheel in hand. Outreach Coordinator Kate Barry and Olivia Langford (library assistant II) brought the Mobile Library bus for the parade. They reached a total of **730** festival attendees.