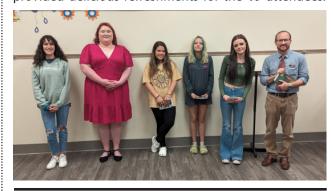

Junior Volunteers - Cayce-West Columbia Branch Library's Ashley Hutto (librarian I) began training their 10 junior volunteers preparation for Summer Reading Program.

The most searched title in May was One of Us is Lying by Karen M. McManus.