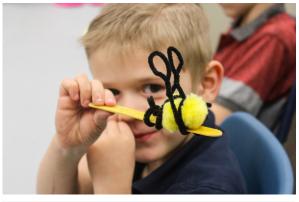

Kid Zone - On February 16, Gaston Branch Library's Jill Hester (library assistant III) planned Kid Zone: Get the Buzz on Bees. After learning how bees make honey, the kids made their own black and yellow companions out of pipe cleaners and pom poms before sampling different types of honey.