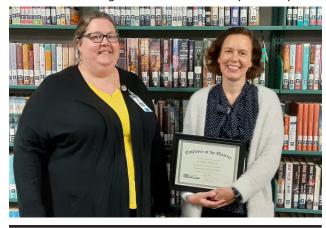

**Employee Recognition** – Cayce-West Columbia's Jaishree Webster, library assistant I, was awarded Employee of the First Quarter. Jaishree was nominated due to her positive attitude, great rapport, creative displays and the fun she brings to both staff and patron spaces.