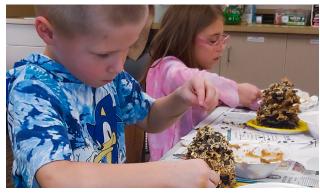

Swansea Branch Library's Cindy Nowak (library assistant III) put together *Family Palooza: Winter is for the Birds* on January 20. She taught the families how to attract wildlife to their yards, and then they all made pinecone bird feeders to take home.