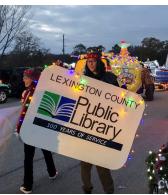

**Community Parades –** On December 3, South Congaree-Pine Ridge Branch Library and their junior volunteers participated in the town of South Congaree's Christmas Parade. Batesburg-Leesville Branch Library attended their Annual Christmas Parade on December 4. The staff created a float to match the "Hometown Christmas" theme. On December 10, Cayce-West Columbia Branch Library staff and Outreach Coordinator Kate Barry walked in the CWC Chamber Parade of Lights with an LCPL banner and giant library card.