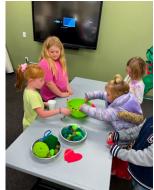

Kid Zone - Swansea Branch Library held Kid Zone: It's a Wrap on December 12. The kids escaped the holiday hoopla with some fun gift wrapping games — where the objective was to wrap each other. On December 15, Gaston Branch Library held Kid Zone: It's the Grinch. The little ones got in the holiday spirit with Grinch-themed games, crafts and snacks.