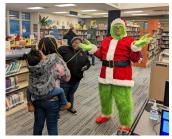

## IT'S THE MOST WONDERFUL TIME

**Santa Claus** – The big guy visited six branches — Batesburg-Leesville, Chapin, Gaston, Pelion, South Congaree-Pine Ridge and Swansea — this holiday season. He posed for pictures, made note of wish lists and spread Christmas cheer. He began his Lexington County visit on December 1 at Chapin Branch Library with **250** little ones. The Friends of Chapin Branch Library provided a community meal and free book for each child. Santa ended his journey on December 22 at Pelion Branch Library with **138** of his tiny friends. The Grinch was also in attendance and all the smiling faces made his heart grow three sizes that day.

Kid Zone - Swansea Branch Library held Kid Zone: It's a Wrap on December 12. The kids escaped the holiday hoopla with some fun gift wrapping games — where the objective was to wrap each other. On December 15, Gaston Branch Library held Kid Zone: It's the Grinch. The little ones got in the holiday spirit with Grinch-themed games, crafts and snacks.