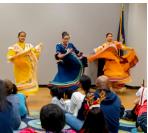

Winter Fest - On December 3, Lexington Main with Lexington School District One Parenting Center for Winter Fest. The 142 attendees celebrated the wintry season with bilingual stories and multicultural performances.