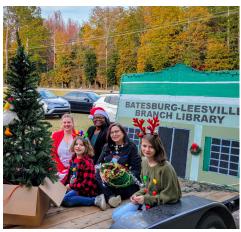

**Community Parades –** On December 3, South Congaree-Pine Ridge Branch Library and their junior volunteers participated in the town of South Congaree's Christmas Parade. Batesburg-Leesville Branch Library attended their Annual Christmas Parade on December 4. The staff created a float to match the "Hometown Christmas" theme. On December 10, Cayce-West Columbia Branch Library staff and Outreach Coordinator Kate Barry walked in the CWC Chamber Parade of Lights with an LCPL banner and giant library card.