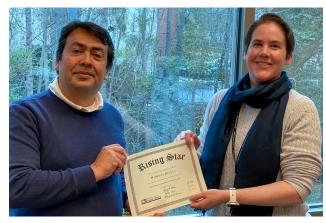

**Employee Recognition** – Mauricio Blanco, systems PC/LAN specialist II, was awarded the Rising Star Award. He was nominated due to his friendly demeanor and dedication to his new position. Mauricio has participated in outreach events, lending his musical talents and Spanish language skills to broaden cultural awareness and digital literacy.