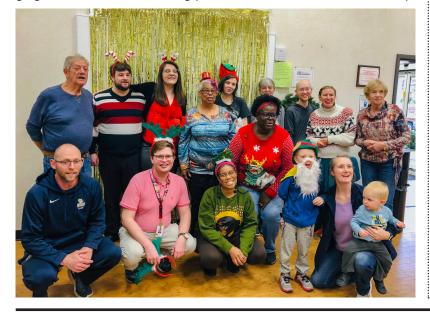

**Social Scene** – Irmo Branch Library's Mona Verma (reference librarian) put together Social Scene: Holiday Party on December 10. The 42 partygoers had a grand time playing holiday trivia games, building gingerbread houses and taking photos in front of the festive backdrop.