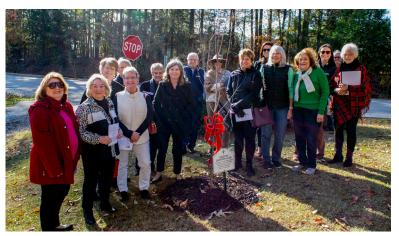

**Arbor Day** – On December 2, Chapin Garden Club planted a crabapple tree at Chapin Branch Library for South Carolina Arbor Day. There were **18** patrons in attendance, including the mayor of Chapin, Al Koon. It marks the beginning of their pollinator garden coming in 2023, and the dedication on the plaque read, "Honoring our grandchildren and great grandchildren."