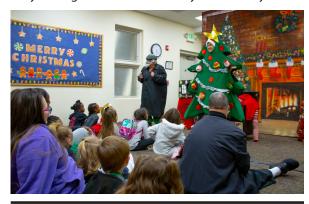

## IT'S THE MOST WONDERFUL TIME

**Santa Claus** – The big guy visited six branches — Batesburg-Leesville, Chapin, Gaston, Pelion, South Congaree-Pine Ridge and Swansea — this holiday season. He posed for pictures, made note of wish lists and spread Christmas cheer. He began his Lexington County visit on December 1 at Chapin Branch Library with **250** little ones. The Friends of Chapin Branch Library provided a community meal and free book for each child. Santa ended his journey on December 22 at Pelion Branch Library with **138** of his tiny friends. The Grinch was also in attendance and all the smiling faces made his heart grow three sizes that day.