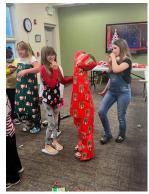

Kid Zone - Swansea Branch Library held Kid Zone: It's a Wrap on December 12. The kids escaped the holiday hoopla with some fun gift wrapping games — where the objective was to wrap each other. On December 15, Gaston Branch Library held Kid Zone: It's the Grinch. The little ones got in the holiday spirit with Grinch-themed games, crafts and snacks.