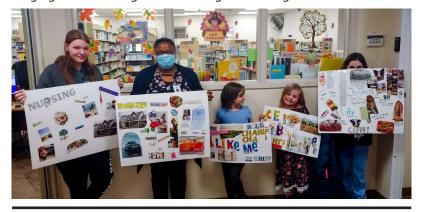

Epic Crafts - On November 10, Swansea Branch Library's Mateasha Hampton (library assistant III) put together Epic Crafts: Vision Boards. The kids got to showcase their affirmations, dreams and goals ranging from nursing and traveling to owning their own business.