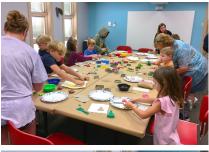

**Clay Ornaments** – Chapin Branch Library's resident potter Katy Brown (library assistant III) guided every age group — kids, tweens, teens and adults — through making their very own clay ornaments throughout November. The combined total was 58 aspiring potters making some truly beautiful creations.