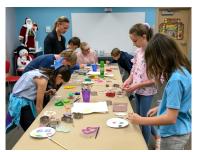

**Clay Ornaments** – Chapin Branch Library's resident potter Katy Brown (library assistant III) guided every age group — kids, tweens, teens and adults — through making their very own clay ornaments throughout November. The combined total was 58 aspiring potters making some truly beautiful creations.