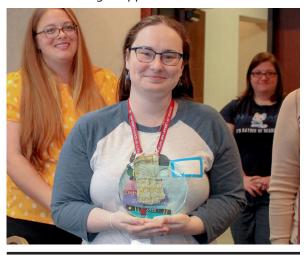

**Employee of the Year** – Librarian II Becky Stokes from Irmo Branch Library was awarded Employee of the Year on October 20. She was nominated due to her exemplary leadership qualities, the care she shows each and every patron and the unwavering support she offers her staff.