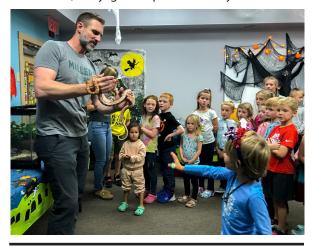

Family Palooza - Chapin Branch Library invited Jay Keck from the South Carolina Wildlife Federation to Family Palooza: For Heaven's Snakes on October 24. He taught the 58 attendees about the snake species native to South Carolina and, afterwards, they got to pet a friendly corn snake.