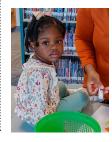

**Handmade** – On October 17, Mona Verma (reference librarian) from Irmo Branch Library organized Handmade: Paper Lanterns to celebrate Diwali — also known as the Festival of Lights. Awardwinning folk artist Jugnu Verma guided the 15 participants through making their lanterns out of construction paper.