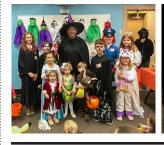

**Time to Party** – On October 27, Chapin Branch Library threw their annual *Halloween Party*, which included a costume contest, scary stories and snacks aplenty. With over **100** patrons in attendance, there were some truly spectacular costumes competing — from princesses and grim reapers to unicorns and firetrucks.