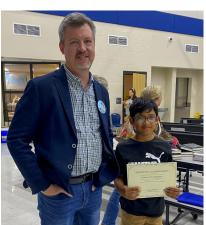

Community - South Congaree-Pine Ridge (SCPR) Branch Library partnered with Congaree Elementary School and SCPR Friends of the Library to host the Pat Conroy Literary Center Executive Director Jonathan Haupt. After his presentation, two students — Danny Cruz Beleton and Julian Rose — were awarded a Certificate of Achievement from a writer's contest held by the school.