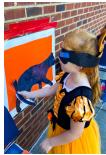

## HALLOWEEN AT THE LIBRARY

**Movie Night** – Batesburg-Leesville Branch Library held *Hocus Pocus Interactive Movie Night* on October 21. Library Assistants III Karyn Myers and Megan Ricard dressed up as the Sanderson sisters and set up a fun night of launching eyeballs, talking back to the characters on screen, getting doused with squirt guns and enjoying tasty snacks.