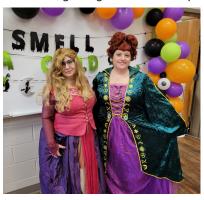

## HALLOWEEN AT THE LIBRARY

**Movie Night** – Batesburg-Leesville Branch Library held *Hocus Pocus Interactive Movie Night* on October 21. Library Assistants III Karyn Myers and Megan Ricard dressed up as the Sanderson sisters and set up a fun night of launching eyeballs, talking back to the characters on screen, getting doused with squirt guns and enjoying tasty snacks.