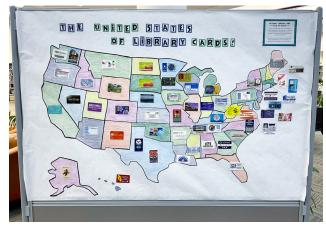

Collaborative Display – Irmo Branch Library's Elizabeth Doyle, librarian I, took on a huge project to celebrate Library Card Sign-Up Month. Through the generosity and cooperation of librarians all around the country, she was able to collect a library card from all 50 states.