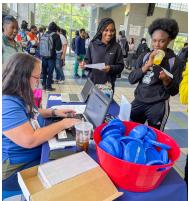

1,888 NEW PATRONS

**School Visits** – South Congaree-Pine Ridge Branch Library signed up the most patrons this month with **744** new cards. Branch Librarian Carol Clark and her team held hugely successful sign-up drives at their local schools — Herbert A. Wood Elementary, Congaree Elementary and Airport High School.