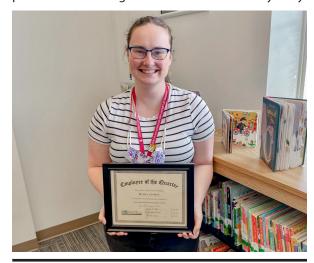

**Staff Recognition** – The Employee of the Quarter Award was presented to Irmo Branch Library's Becky Stokes (librarian II). Her nomination was due to the dedication, leadership and passion she brings to the branch every day.