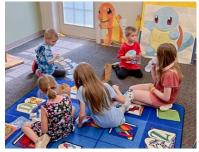

Gaston Branch Library tried to catch 'em all on September with Kid Zone: Pokémon Afternoon. Jill Hestor, library assistant III, had themed snacks, paper crafts, bracelets and fun posters ready for the little pokémon trainers came to the branch. who