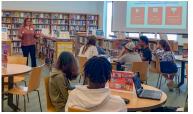

1,888 NEW PATRONS

**School Visits** – South Congaree-Pine Ridge Branch Library signed up the most patrons this month with **744** new cards. Branch Librarian Carol Clark and her team held hugely successful sign-up drives at their local schools — Herbert A. Wood Elementary, Congaree Elementary and Airport High School.