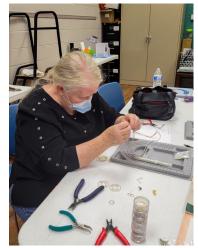

Handmade - The new Beading in Batesburg club, hosted by jewelry designer Sue Charette-Hood, began on September 9 at Batesburg-Leesville Branch Library. She brought all the necessary materials and guided patrons through creating their own unique necklaces.