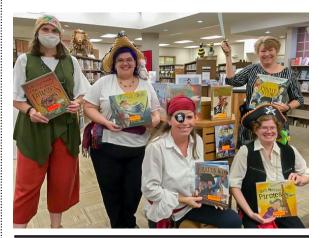

Swashbucklers - Talk Like a Pirate Day was on September 19, and the entire Chapin Branch Library staff celebrated by dressing in truly oar-inspiring costumes, telling silly jokes and handing out inflatable swords.