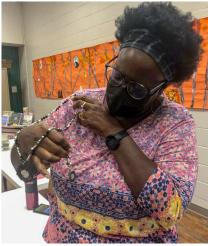

Handmade - The new Beading in Batesburg club, hosted by jewelry designer Sue Charette-Hood, began on September 9 at Batesburg-Leesville Branch Library. She brought all the necessary materials and guided patrons through creating their own unique necklaces.