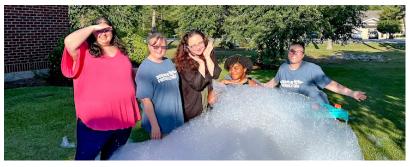

**That's a Wrap** – Pelion Branch Library threw a Summer Reading Wrap Up Party on August 4. They celebrated the end of Summer Reading with a bubble machine, fresh popcorn and prizes.

On August 11, Cayce-West Columbia Branch Library held Summer Wrap Up: Beach Party. The teens watched a vintage surf movie, made sandcastles and enjoyed some cool treats.