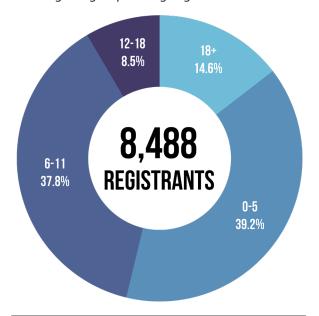

Summer Reading Stats - Take a look at the age breakdown for Summer Reading — with the largest group being ages 0-5 at 39.2%.

Handmade - Batesburg-Leesville Branch Library's Karyn Myers, library assistant III, hosted Handmade: Jellyfish Painting on August 15. Everyone in attendance left with artwork worthy of display.