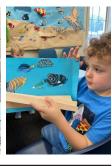

Kid Zone - Gaston Branch Library's Jill Hester, library assistant III, put together Kid Zone: Coral Reefs on July 21. She discussed the importance of coral reefs and in what parts of the world they are found. The kids were then given the materials to create their own coral reef dioramas.