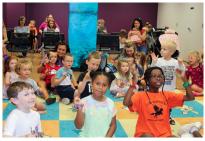

**Family Palooza** – Youth Services (YS) Coordinator Jennifer Smith performed *An Ocean of Stories* at all ten branches over the week of July 18–22. Armed with hilarious stories, fellow YS staff members and a pirate ship, she had the kids completely hooked.