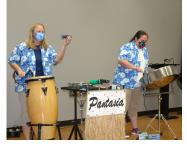

**Pantasia Steel Band** – On July 18, Pantasia Steel Band arrived at Lexington Main Library. Their duo performance consisted of steel drums and Caribbean percussion. The **35** in attendance loved having the opportunity to interact with the show.