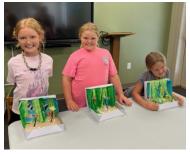

Kid Zone - Gaston Branch Library's Jill Hester, library assistant III, put together Kid Zone: Coral Reefs on July 21. She discussed the importance of coral reefs and in what parts of the world they are found. The kids were then given the materials to create their own coral reef dioramas.