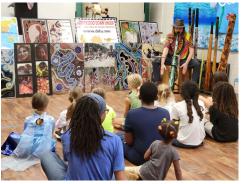

## OCEANS OF POSSIBILITIES

**Didgeridoo Down Under** – The Australia-themed group, Didgeridoo Down Under, performed *Oceanography* at Batesburg-Leesville Branch Library on July 14. The **30** patrons in attendance enjoyed music, puppetry and learning about the Aboriginal Australian culture.