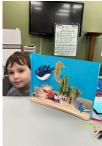

Kid Zone - Gaston Branch Library's Jill Hester, library assistant III, put together Kid Zone: Coral Reefs on July 21. She discussed the importance of coral reefs and in what parts of the world they are found. The kids were then given the materials to create their own coral reef dioramas.