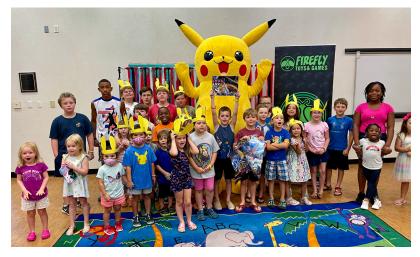

Just Play - On July 18, Irmo Branch Library held Just Play: Where's That Pokémon? A total of **56** patrons participated in a scavenger hunt as they searched for Pokémon around the library and made Pikachu headbands and Pokéballs. Firefly Toys & Games joined in on the fun, bringing along swag to give away and Pikachu himself.