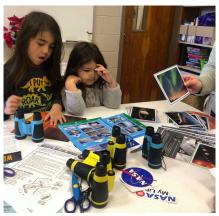

Homeschool Hangout – On January 29, Batesburg-Leesville Branch Library held Homeschool Hangout with **54** attendees. The youth services team reserved a NASA kit from the South Carolina State Library and set up fun and educational activity stations. The kids got to make UV bracelets, engineer a moving Mars rover out of cardboard and take a look at the sun through a pair of sunoculars.