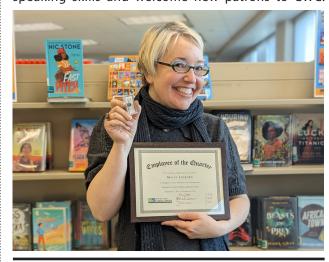

Employee Recognition – Library Assistant III Molly Ledford from Cayce-West Columbia Branch Library (CWC) was named Employee of the Quarter. She was nominated due to her implementation of bilingual opportunities for Spanish-speaking patrons. After an increase in CWC patrons requiring bilingual assistance, Molly began teaching herself Spanish. She took online classes and enrolled in a Spanish web series offered by the State Library. Molly is currently piloting a community program in which patrons can practice conversational Spanish and English in a safe space. Her hope is to build a bilingual community, give them greater confidence in their English-speaking skills and welcome new patrons to CWC.