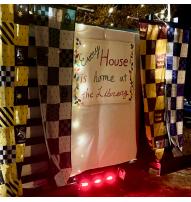

lexcolibrary.com

**Parades** – Batesburg-Leesville Branch Library attended the town's Annual Christmas Parade on December 3. They received second place for their float, titled "Every House is Home at the Library." Inspired by the world of Harry Potter, the float featured the Hogwarts Express and all four house banners. They showed off their art skills to the 500 attendees.