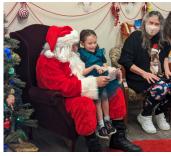

## SANTA CLAUS AT THE LIBRARY

**Santa Claus** – December is always a busy month for Santa Claus, but he (along with special pop-up guests Mrs. Claus and the Grinch) took the time to visit Chapin, South Congaree-Pine Ridge, Batesburg-Leesville, Gaston, Pelion and Swansea Branch Libraries. He saw a grand total of **543** excited faces (and only a few crying ones).