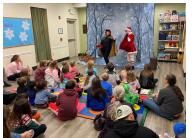

## SANTA CLAUS AT THE LIBRARY

**Santa Claus** – December is always a busy month for Santa Claus, but he (along with special pop-up guests Mrs. Claus and the Grinch) took the time to visit Chapin, South Congaree-Pine Ridge, Batesburg-Leesville, Gaston, Pelion and Swansea Branch Libraries. He saw a grand total of **543** excited faces (and only a few crying ones).