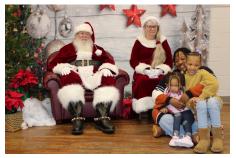

## SANTA CLAUS AT THE LIBRARY

**Santa Claus** – December is always a busy month for Santa Claus, but he (along with special pop-up guests Mrs. Claus and the Grinch) took the time to visit Chapin, South Congaree-Pine Ridge, Batesburg-Leesville, Gaston, Pelion and Swansea Branch Libraries. He saw a grand total of **543** excited faces (and only a few crying ones).