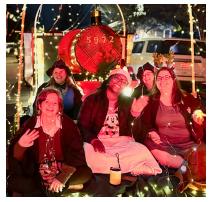

lexcolibrary.com

**Parades** – Batesburg-Leesville Branch Library attended the town's Annual Christmas Parade on December 3. They received second place for their float, titled "Every House is Home at the Library." Inspired by the world of Harry Potter, the float featured the Hogwarts Express and all four house banners. They showed off their art skills to the 500 attendees.