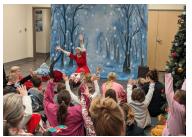

## SANTA CLAUS AT THE LIBRARY

**Santa Claus** – December is always a busy month for Santa Claus, but he (along with special pop-up guests Mrs. Claus and the Grinch) took the time to visit Chapin, South Congaree-Pine Ridge, Batesburg-Leesville, Gaston, Pelion and Swansea Branch Libraries. He saw a grand total of **543** excited faces (and only a few crying ones).