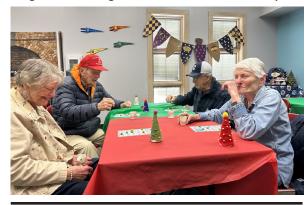

Senior Programming - On December 13, Chapin Branch Library put together Social Scene: Oldies but Goodies. The 13 seniors had a fabulous time playing bingo and crafting mini Christmas trees out of yarn.