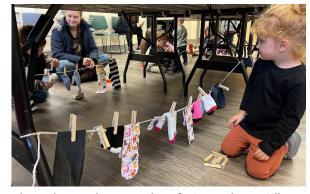

Just Play - Gaston Branch Library held Just Play: Snowman Bingo on December 21. The cozy game was attended by 11 players who all went home winners.

Storytimes - Pelion Branch Library's storytime on December 6 featured socks and clothespins. The 15 little ones got to practice their fine motor skills by hanging laundry on a clothesline.