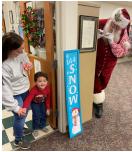

## SANTA CLAUS AT THE LIBRARY

**Santa Claus** – December is always a busy month for Santa Claus, but he (along with special pop-up guests Mrs. Claus and the Grinch) took the time to visit Chapin, South Congaree-Pine Ridge, Batesburg-Leesville, Gaston, Pelion and Swansea Branch Libraries. He saw a grand total of **543** excited faces (and only a few crying ones).