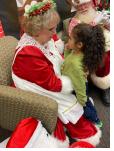

## SANTA CLAUS AT THE LIBRARY

**Santa Claus** – December is always a busy month for Santa Claus, but he (along with special pop-up guests Mrs. Claus and the Grinch) took the time to visit Chapin, South Congaree-Pine Ridge, Batesburg-Leesville, Gaston, Pelion and Swansea Branch Libraries. He saw a grand total of **543** excited faces (and only a few crying ones).