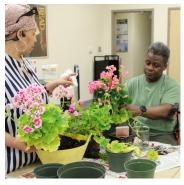

Library Assistant III Linda Lundeen put together Handmade: Porch Planters on May 15 at Pelion Branch Library. The 10 attendees brought their planters and left with a collection of plants to repel mosquitoes. The beautiful geraniums were grown and donated by Pelion High School's Future Farmers of America club.