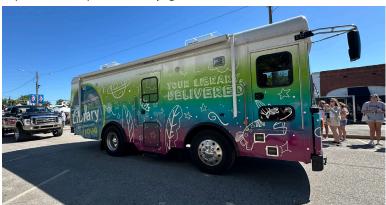

**Parades** – On May 11, Branch Librarian Angie Brooks from Batesburg-Leesville Branch Library attended the 39th annual South Carolina Poultry Festival. She invited the Mobile Library crew, Library Assistant III P.J. Fox and Library Assistant II Paige Kennedy, who brought Myles the bus to be a part of the parade. They got to wave to over **600** attendees.