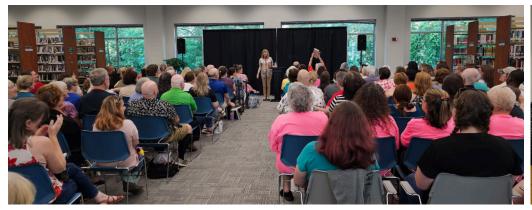

## AN EVENING WITH KATHY REICHS

**Author Talk** – Lexington County Public Library kicked off Summer Reading with Author Talk: An Evening with Kathy Reichs on May 23 at Lexington Main Library. Dr. Reichs is the New York Times bestselling author of the Temperance Brennan series and the producer of the hit Fox TV show Bones. At the event, Dr. Reichs discussed her writing process, the work she did as a forensic anthropologist and even dropped some hints about her future books while answering questions from the audience. A total of **150** people attended the discussion and subsequent book signing.