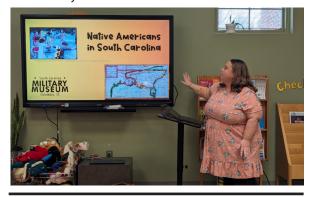

Historically Speaking - Pelion Branch Library partnered with Jennifer Gossett from the South Carolina Military Museum to present Historically Speaking: Native American Tribes on February 27. She gave an engaging presentation on the history of native tribes in South Carolina.