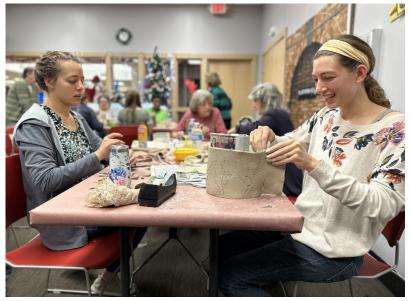

Handmade - Chapin Branch Library's Katy Brown, library assistant III, planned Handmade: Clay Creations on February 8. The 17 adults got to flex their creative muscles by making a variety of cups, bowls and dishes out of pottery clay.