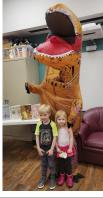

**Outreach** – Gilbert-Summit Branch Library's Cam Bianco, library assistant III, held a fun cornhole tournament at Gilbert Senior Center on February 20.

lexcolibrary.com

Kid Zone - Batesburg-Leesville Branch Library's Megan Ricard, library assistant III, extended an invitation to Kid Zone: T-Rex Tea Party on February 13. There was one prehistoric and 47 nonprehistoric guests in attendance. Along with trying different experienced delicious teas, attendees dinosaur-themed games, engaging crafts and a photoshoot with T-Rexy herself.