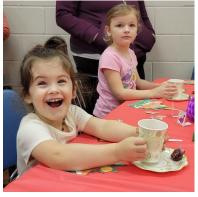

On February 13, Swansea Branch Library held *Social Scene: Valentine's Tea Party*. Those in attendance enjoyed making special cards for loved ones while snacking on iced cupcakes.

Mardi Gras – Lexington Main Library put together Kid Zone: Mardi Gras on February 8. The **39** little ones partied New Orleans-style with masks, music, games and bracelet crafts.