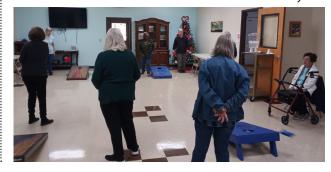

**Outreach** – Gilbert-Summit Branch Library's Cam Bianco, library assistant III, held a fun cornhole tournament at Gilbert Senior Center on February 20.

lexcolibrary.com

Kid Zone - Batesburg-Leesville Branch Library's Megan Ricard, library assistant III, extended an invitation to Kid Zone: T-Rex Tea Party on February 13. There was one prehistoric and 47 nonprehistoric guests in attendance. Along with trying different experienced delicious teas, attendees dinosaur-themed games, engaging crafts and a photoshoot with T-Rexy herself.