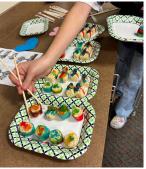

Handmade - Chapin Branch Library's Katy Brown, library assistant III, planned Handmade: Clay Creations on February 8. The 17 adults got to flex their creative muscles by making a variety of cups, bowls and dishes out of pottery clay.