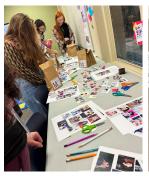

On February 13, Swansea Branch Library held *Social Scene: Valentine's Tea Party*. Those in attendance enjoyed making special cards for loved ones while snacking on iced cupcakes.

Mardi Gras – Lexington Main Library put together Kid Zone: Mardi Gras on February 8. The **39** little ones partied New Orleans-style with masks, music, games and bracelet crafts.