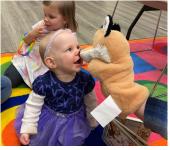

Winter Reading - The youth Winter Reading winner for 2023 was nine-month-old Becky from South Congaree-Pine Ridge Branch Library. She stopped by on February 22 to unwrap (and nibble on) her custom prize basket.