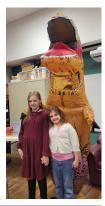

**Outreach** – Gilbert-Summit Branch Library's Cam Bianco, library assistant III, held a fun cornhole tournament at Gilbert Senior Center on February 20.

lexcolibrary.com

Kid Zone - Batesburg-Leesville Branch Library's Megan Ricard, library assistant III, extended an invitation to Kid Zone: T-Rex Tea Party on February 13. There was one prehistoric and 47 nonprehistoric guests in attendance. Along with trying different experienced delicious teas, attendees dinosaur-themed games, engaging crafts and a photoshoot with T-Rexy herself.