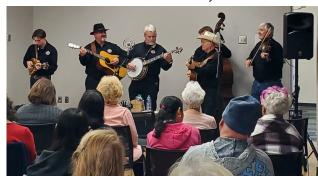

**Sound of Music** – Cayce-West Columbia Branch Library (CWC) was visited by Willie Wells & the Blue Ridge Mountain Grass for *Lifelong Learning: Bluegrass* on February 4. The program was presented in partnership with Bill's Music Shop & Pickin' Parlor and was attended by **39** music lovers.