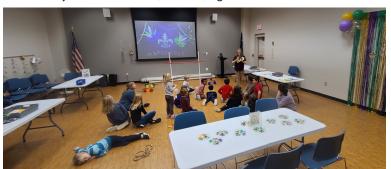

On February 13, Swansea Branch Library held *Social Scene: Valentine's Tea Party*. Those in attendance enjoyed making special cards for loved ones while snacking on iced cupcakes.

Mardi Gras – Lexington Main Library put together Kid Zone: Mardi Gras on February 8. The **39** little ones partied New Orleans-style with masks, music, games and bracelet crafts.